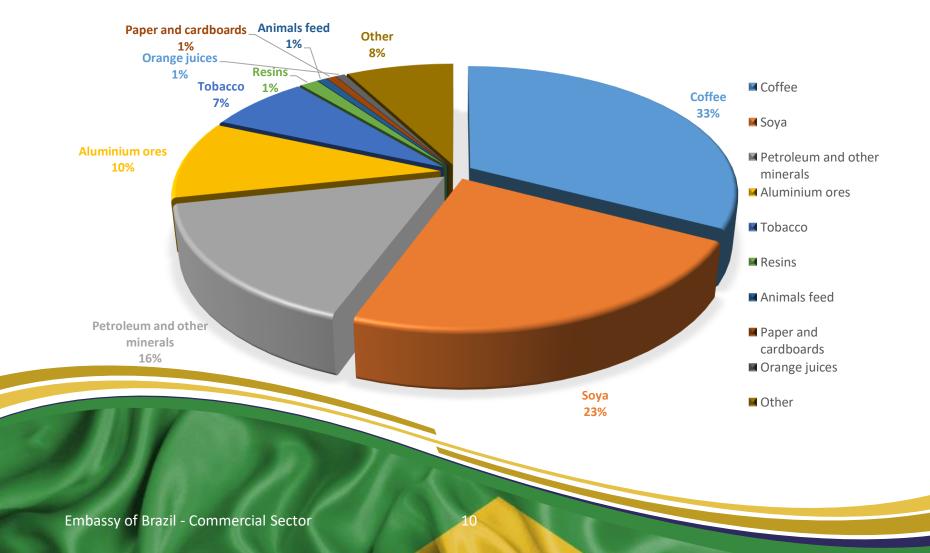

s Brazil?



## Why Brazil?



#### Why invest in Brazil



## **Brazil in Numbers**



# Some of the country's main competitive advantages are:

- Solid global player
- Huge domestic market
- Energy and Agricultural powerhouse
- Major infrastructure projects

One of the largest producers and exporters of agricultural products

Competitive differential in the sector of aircraft building, oil exploration in depth water and large offshore oil field

Diversified science, technology and innovation system

### **Total trade of goods Brazil-Greece**



#### **Trade of Goods Brazil-Greece**



**BILATERAL TRADE OF GOODS** 

8

BRAZIL EXPORTS TO GREECE BRAZIL IMPORTS FROM GREECE TOTAL

#### **Trade of services Brazil-Greece**



**BILATERAL TRADE OF SERVICE** 



## **Brazil exports to Greece:**



## **Brazil imports from Greece:**



**Embassy of Brazil - Commercial Sector** 

11

#### **Brazil-Greece trade in 2021**

| Exports US\$ Million          | Imports US\$ Million     | Total US\$ Million.          | Balance US\$ Million    |
|-------------------------------|--------------------------|------------------------------|-------------------------|
| 223,6                         | 95,5                     | 318,9                        | 128,3                   |
| + 13,0% Var.<br>2021/2020     | +54,5% Var.<br>2021/2020 | + 22,9% Var.<br>2021/2020    | Surplus<br>2021         |
| 0,08%                         | <b>76</b> <sup>th</sup>  | 0,04%                        | <b>75</b> <sup>th</sup> |
| Exports participation<br>2021 | Exports ranking<br>2021  | Import participation<br