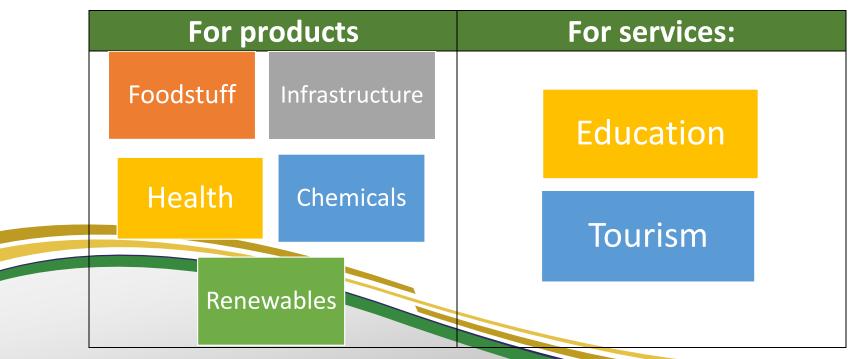

## **Opportunities for Greek Exporters:**

- Given the size and diversity of the Brazilian market, there is potential for export success in practically any industry.
- However, the commercial sector has prioritized seven sectors with high export potential for Greece :