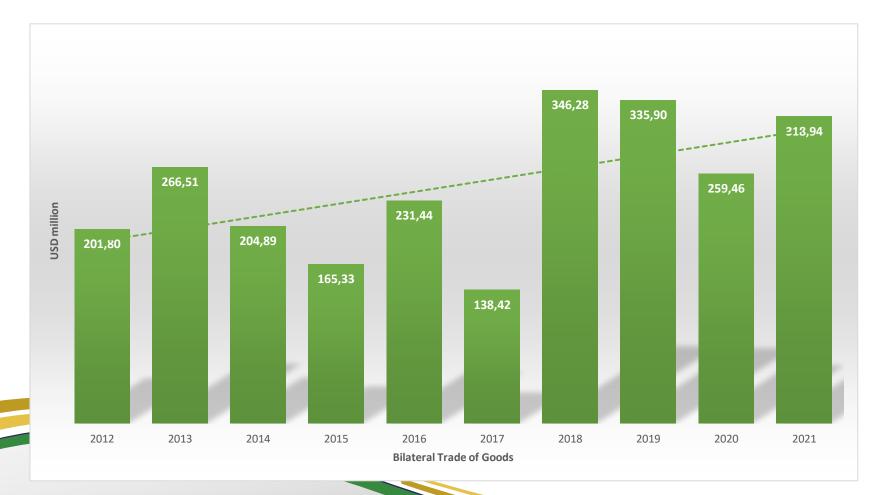

### **Total trade of goods Brazil-Greece**

#### **Trade of Goods Brazil-Greece**

**BILATERAL TRADE OF GOODS** 

8

BRAZIL EXPORTS TO GREECE BRAZIL IMPORTS FROM GREECE TOTAL