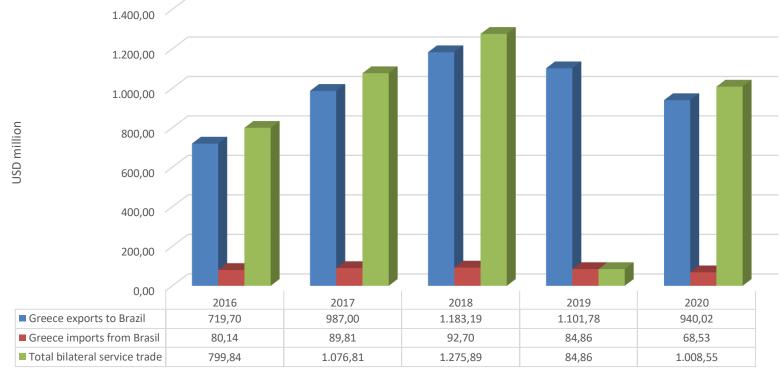

#### **Trade of services Brazil-Greece**

**BILATERAL TRADE OF SERVICE** 

## **Brazil exports to Greece:**

## **Brazil imports from Greece:**

**Embassy of Brazil - Commercial Sector** 

11