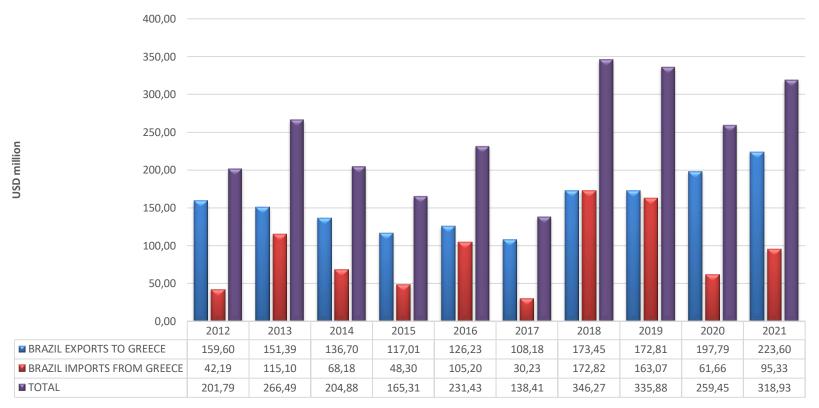

#### **Trade of Goods Brazil-Greece**

**BILATERAL TRADE OF GOODS** 

8

BRAZIL EXPORTS TO GREECE BRAZIL IMPORTS FROM GREECE TOTAL