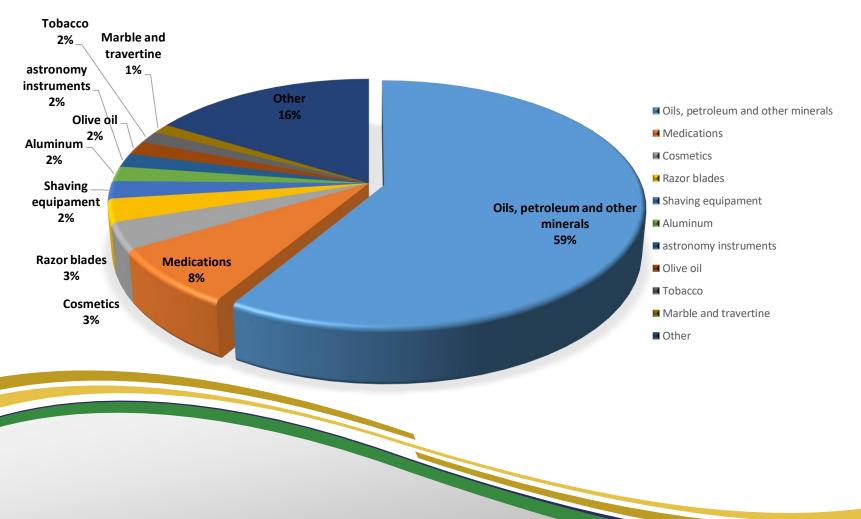

y invest in Brazil



## **Brazil in Numbers**



# Some of the country's main competitive advantages are:

- Solid global player
- Huge domestic market
- Energy and Agricultural powerhouse
- Major infrastructure projects

One of the largest producers and exporters of agricultural products

Competitive differential in the sector of aircraft building, oil exploration in depth water and large offshore oil field

Diversified science, technology and innovation system

### **Total trade of goods Brazil-Greece**



#### **Trade of Goods Brazil-Greece**



**BILATERAL TRADE OF GOODS** 

8

BRAZIL EXPORTS TO GREECE BRAZIL IMPORTS FROM GREECE TOTAL

#### **Trade of services Brazil-Greece**



**BILATERAL TRADE OF SERVICE** 



## **Brazil exports to Greece:**



## **Brazil imports from Greece:**



**Embassy of Brazil - Commercial Sector** 

11

#### **Brazil-Greece trade in 2021**

| Exports US\$ Million          | Imports US\$ Million     | Total US\$ Million.          | Balance US\$ Million    |
|-------------------------------|--------------------------|------------------------------|-------------------------|
| 223,6                         | 95,5                     | 318,9                        | 128,3                   |
| + 13,0% Var.<br>2021/2020     | +54,5% Var.<br>2021/2020 | + 22,9% Var.<br>2021/2020    | Surplus<br>2021         |
| 0,08%                         | <b>76</b> <sup>th</sup>  | 0,04%                        | <b>75</b> <sup>th</sup> |
| Exports participation<br>2021 | Exports ranking<br>2021  | Import participation<br>2021 | Imports ranking<br>2021 |

##